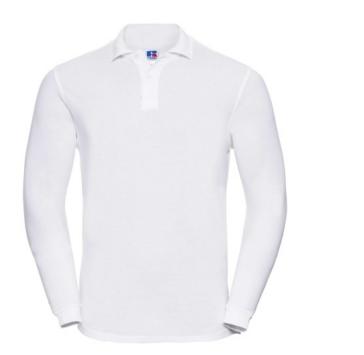

## AD LS CLSIC COTTON POLO SHIRT

## Specification

RUSSELL CLASSIC POLYCOTTON POLO made from single twin yarn. Classic pattern long sleeve sewn on the side, reinforcing traces on collar and shoulder flaps, double stitch along the shoulders, bottom and around the armpits, extra stitching around the shoulder straps, three colored button shirts. spare button, shoulder strap and neck strap, back reinforcement with zipper, breast pocket, longer back of shirt, reinforced shoulder pads. white 2XL